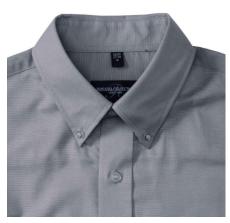

# RUSSELL EASY CARE OXFORD MEN'S LS ECARE OXFRD SHIRT, LONG SLEEVE SHIRT

#### Specification

RUSSELL Men's Long Sleeve Shirt EASY CARE OXFORD.Ideal choice for corporate wear because everyone looks good.Classical collar with or without buttons, two buttons on cuff.70% Cotton / 30% Oxford polyester, 130/135 g / m2.Wash at 40 degrees.EASY CARE - fast-drying, easy to ironSilver 21/53/54