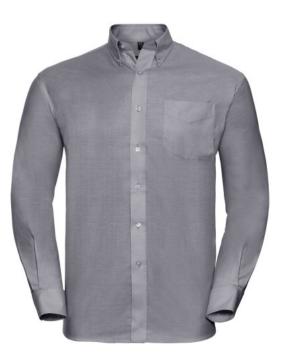

# RUSSELL EASY CARE OXFORD MEN'S LS ECARE OXFRD SHIRT, LONG SLEEVE SHIRT

#### Specification

RUSSELL Men's Long Sleeve Shirt EASY CARE OXFORD.Ideal choice for corporate wear because everyone looks good.Classical collar with or without buttons, two buttons on cuff.70% Cotton / 30% Oxford polyester, 130/135 g / m2.Wash at 40 degrees.EASY CARE - fast-drying, easy to ironSilver 21/53/54