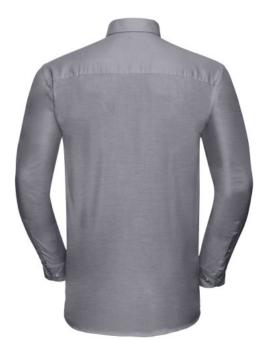

# RUSSELL EASY CARE OXFORD MEN'S LS ECARE OXFRD SHIRT, LONG SLEEVE SHIRT

#### Specification

RUSSELL Men's Long Sleeve Shirt EASY CARE OXFORD.Ideal choice for corporate wear because everyone looks good.Classical collar with or without buttons, two buttons on cuff.70% Cotton / 30% Oxford polyester, 130/135 g / m2.Wash at 40 degrees.EASY CARE - fast-drying, easy to ironSilver 21/53/54